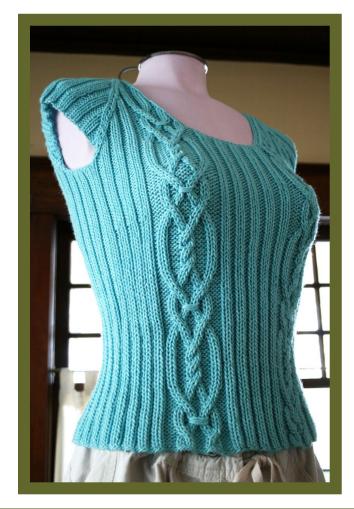

# Gardiner Yarn Works

Valencia

Designed by Chrissy Gardiner

Stretchy rib, waist shaping, fun cable panels and totally seamless construction make this an engaging summer knit.

### size

Sized for Women's XS (S, M, L, XL)

Bust: 18 (22, 26, 30, 34)"

Note: This sweater should be worn with considerable negative ease - it is modeled with approx 10" of negative ease in the photos.

Length: 18 (18.5, 20, 22,

24)"