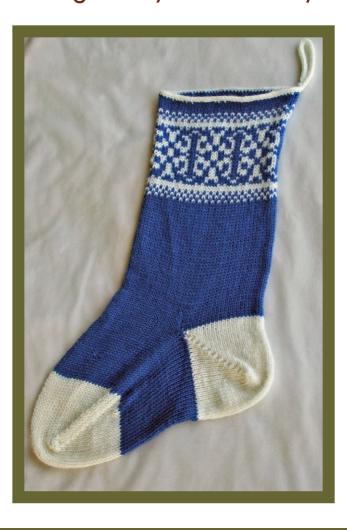

## Gardiner Yarn Works Telemark Stocking Designed by Donna Arney

Simple colorwork inspired by a Norwegian snowflake motif rings the cuff of this classic holiday stocking.

Pictured sample uses Cascade 220 Superwash in color #814 (blue) for MC and color #871 (white) for CC.

gauge

22 sts/24 rnds = 4" in st st

difficulty

advanced beginner

## size

Leg to bottom of heel = 16.5" Length of foot = 12" Circumference = 15"