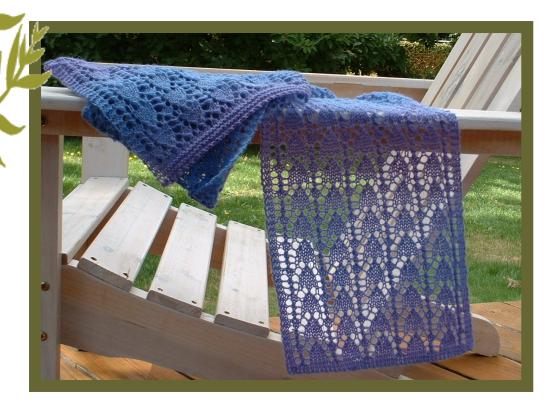

Gardiner Yarn Works

**Snowdrop Lace Scarf** 

Designed by Donna Arney

A great beginning lace project, this beautiful scarf looks much more difficult than it really is. You won't be able to make just one!

## materials

- laceweight or fingeringweight yarn, approx 420 vds
- size 4 (3.5mm) needles or size to obtain gauge

- yarn needle
- stitch markers (optional)

Sample uses JoJoLand Melody, colors #Y-20 (blue scarf) and #02 (white scarf).